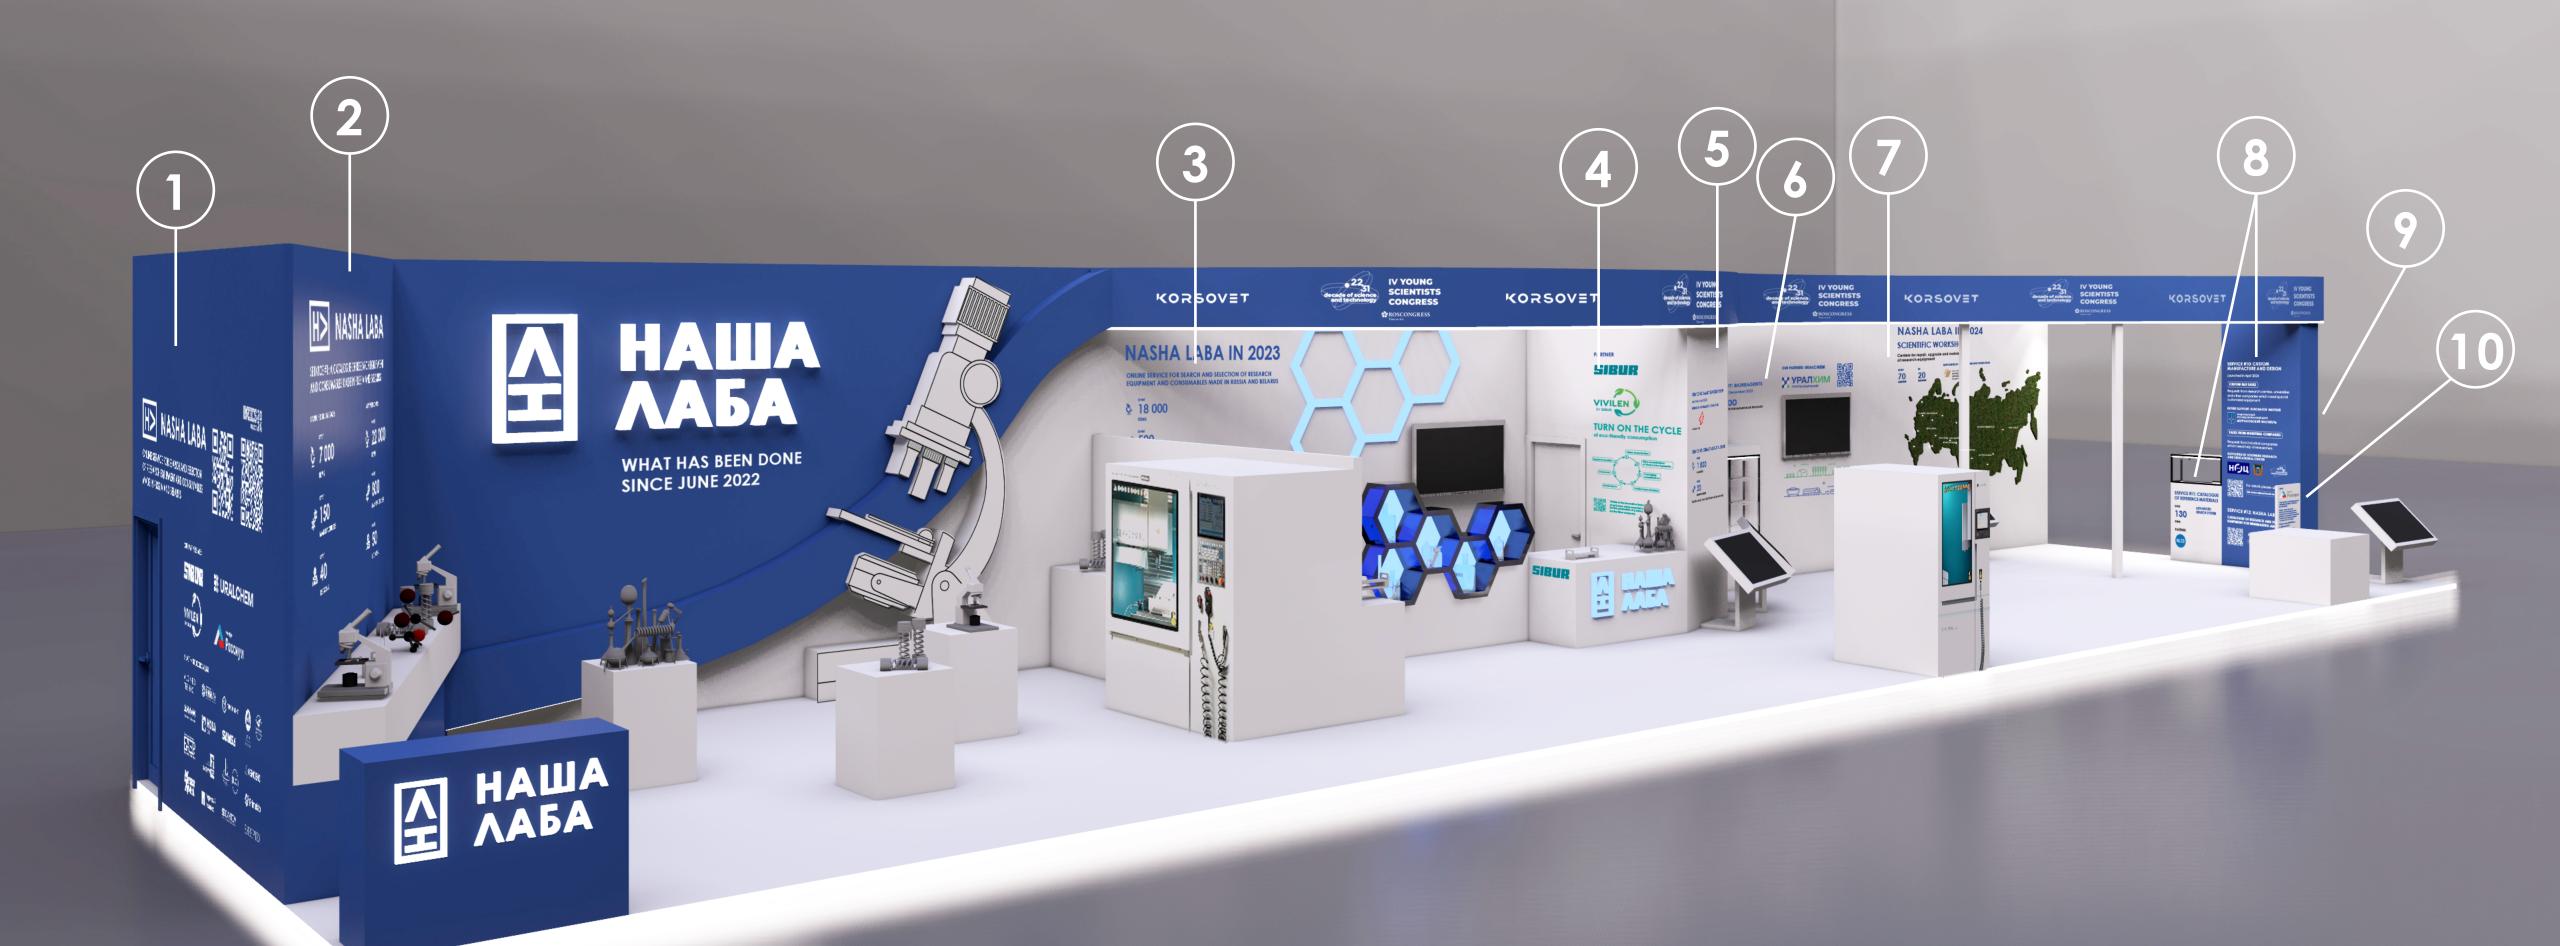

## NASHA LABA

NASHA LABA: ONLINE SERVICE FOR SEARCH AND SELECTION OF RESEARCH EQUIPMENT AND CONSUMABLES MADE IN RUSSIA AND BELARUS

22 000

ITEMS (RESEARCH EQUIPMENT AND CONSUMABLES)

Project Initiator: KORSOVET

d maintenance

SERVICE #11: CATALOGUE OF REFERENCE MATERIALS 0VER 130 ITEMS

**SERVICE #1: A CATALOGUE OF RESEARCH EQUIPMENT** AND CONSUMABLES MADE IN RUSSIA AND BELARUS

**LAUNCHED IN JUNE 2022:** 

7 000

**ITEMS** 

over

**MANUFACTURERS** 

over **REGIONS**  NOVEMBER 2024:

**22 000** 

**ITEMS** 

**MANUFACTURERS** 

over **№** 50

**REGIONS** 

# NASHA LABA IN 2023

ONLINE SERVICE FOR SEARCH AND SELECTION OF RESEARCH **EQUIPMENT AND CONSUMABLES MADE IN RUSSIA AND BELARUS** 

over

**4** 18 000

**ITEMS** 

over

**MANUFACTURERS** 

over

#### **SERVICE #2: SMART SEARCH SYSTEM**

Launched in April 2023

#### **SERVICE #3: CHEMICALS CATALOGUE**

**OVER** 

1 000

**CHEMICALS** 

**OVER** 

20

**MANUFACTURERS** 

Smart search (molecular formula or by element)

## SERVICE #4: SUPPORT AND PROMOTION OPPORTUNITIES

Created in April 2023

200

PROMOTION OPPORTUNITIES (GRANTS ETC) FOR MANUFACTURERS

Support and promotion by federa or regional government etc

Regular updates

# NASHA LABA IN 2024 SCIENTIFIC WORKSHOPS

Centers for repair, upgrade and maintenance of research equipment

**OVER** 

I

70
CENTERS

20 REGIONS SUPPORTED BY PRESIDENT GRANTS FOUNDATION

#### **SERVICE #11: CATALOGUE** OF REFERENCE MATERIALS

**ADVANCED** 

**SEARCH SYSTEM** 

OVER

130

**ITEMS** 

**PARTNER:** 